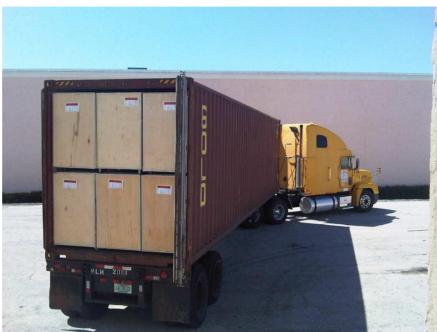

#### **DEBSWANA DIAMOND MINE BOTSWANA**

810m of walkway with a Penstock water intake platform at far end on diamond tailings pond. This walkway was anchored using the helical anchors Delivered in 1 x 12m container and 1 x 6m container and assembled on site (RTA) Delivered "Ready to Assemble"

### **Industrial Marine floating walkways**

500m of walkway crated and delivered RTA

Another project for Debswana diamond mine 270m long