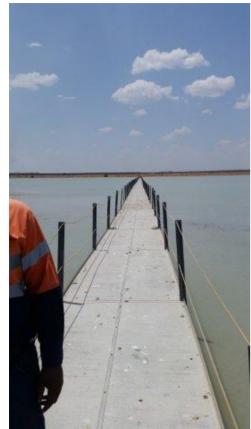

#### **DEBSWANA DIAMOND MINE BOTSWANA**

810m of walkway with a Penstock water intake platform at far end on diamond tailings pond. This walkway was anchored using the helical anchors Delivered in 1 x 12m container and 1 x 6m container and assembled on site (RTA) Delivered "Ready to Assemble"

## **Industrial Marine floating walkways**

Penstock tower
Walkway 6 years after installation complete (under the African Sun)