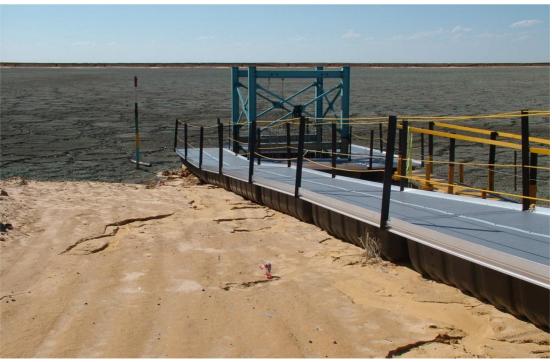

#### **DEBSWANA DIAMOND MINE BOTSWANA**

810m of walkway with a Penstock water intake platform at far end on diamond tailings pond. This walkway was anchored using the helical anchors Delivered in 1 x 12m container and 1 x 6m container and assembled on site (RTA) Delivered "Ready to Assemble"

## **Industrial Marine floating walkways**

Penstock tower
Walkway 6 years after installation complete (under the African Sun)