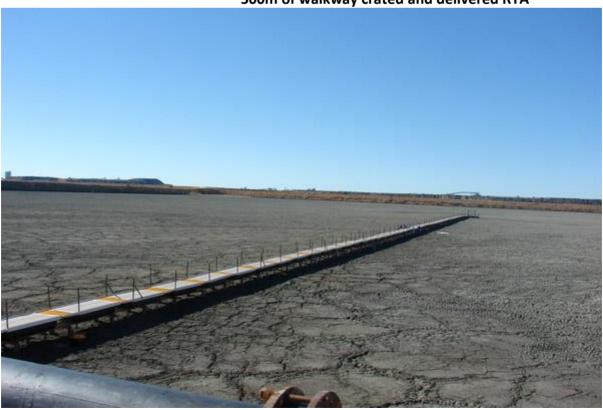

### **Industrial Marine floating walkways**

500m of walkway crated and delivered RTA

Another project for Debswana diamond mine 270m long