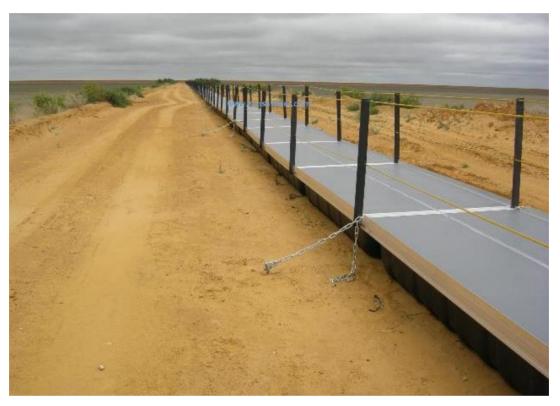

#### **DEBSWANA DIAMOND MINE BOTSWANA**

810m of walkway with a Penstock water intake platform at far end on diamond tailings pond. This walkway was anchored using the helical anchors Delivered in 1 x 12m container and 1 x 6m container and assembled on site (RTA) Delivered "Ready to Assemble"