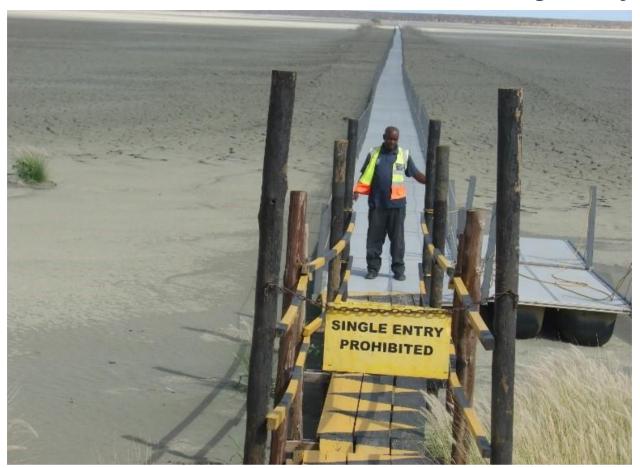

#### **DEBSWANA DIAMOND MINE BOTSWANA**

810m of walkway with a Penstock water intake platform at far end on diamond tailings pond. This walkway was anchored using the helical anchors Delivered in 1 x 12m container and 1 x 6m container and assembled on site (RTA) Delivered "Ready to Assemble"