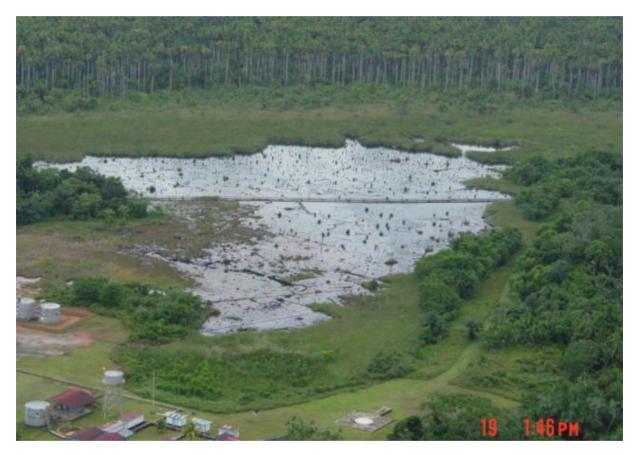

#### OIL CLEAN UP PROJECT PERUVIAN AMAZON SHIPPED RTA - READY TO ASSEMBLE

500m in a Ready To Assemble format, delivered to one of the most isolated parts of the world. Sea freighted in 1 x 12m container, to Lima Peru, from Lima to Pucallpa by truck, by barge down the river to the Amazon river and unloaded on the side of the Amazon. Crates lifted by helicopter and taken 18 miles into the Jungle to an oil polluted site in the Yanuyacu reserve in the Peruvian Amazon, where the structure was assembled.