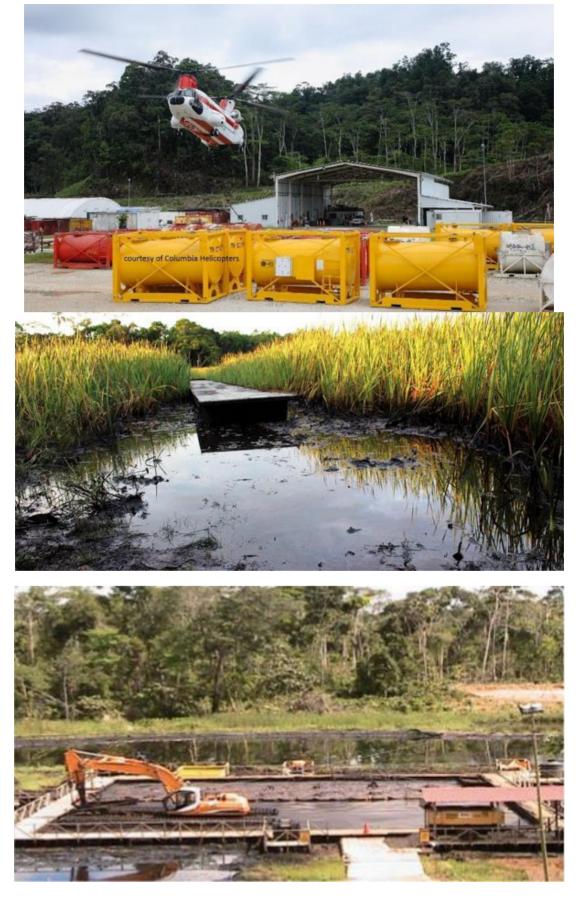

#### OIL CLEAN UP PROJECT PERUVIAN AMAZON SHIPPED RTA - READY TO ASSEMBLE

500m in a Ready To Assemble format, delivered to one of the most isolated parts of the world. Sea freighted in 1 x 12m container, to Lima Peru, from Lima to Pucallpa by truck, by barge down the river to the Amazon river and unloaded on the side of the Amazon. Crates lifted by helicopter and taken 18 miles into the Jungle to an oil polluted site in the Yanuyacu reserve in the Peruvian Amazon, where the structure was assembled.