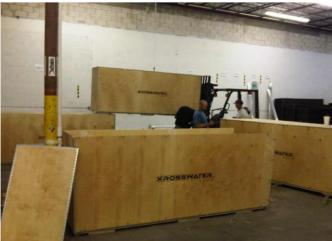

#### OIL CLEAN UP PROJECT PERUVIAN AMAZON SHIPPED RTA - READY TO ASSEMBLE

500m in a Ready To Assemble format, delivered to one of the most isolated parts of the world. Sea freighted in 1 x 12m container, to Lima Peru, from Lima to Pucallpa by truck, by barge down the river to the Amazon river and unloaded on the side of the Amazon. Crates lifted by helicopter and taken 18 miles into the Jungle to an oil polluted site in the Yanuyacu reserve in the Peruvian Amazon, where the structure was assembled.