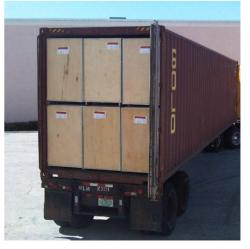

#### OIL CLEAN UP PROJECT PERUVIAN AMAZON SHIPPED RTA - READY TO ASSEMBLE

500m in a Ready To Assemble format, delivered to one of the most isolated parts of the world. Sea freighted in 1 x 12m container, to Lima Peru, from Lima to Pucallpa by truck, by barge down the river to the Amazon river and unloaded on the side of the Amazon. Crates lifted by helicopter and taken 18 miles into the Jungle to an oil polluted site in the Yanuyacu reserve in the Peruvian Amazon, where the structure was assembled.