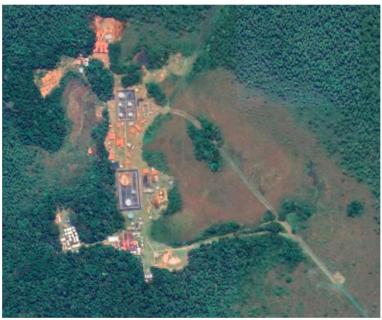

#### OIL CLEAN UP PROJECT PERUVIAN AMAZON SHIPPED RTA - READY TO ASSEMBLE

500m in a Ready To Assemble format, delivered to one of the most isolated parts of the world. Sea freighted in 1 x 12m container, to Lima Peru, from Lima to Pucallpa by truck, by barge down the river to the Amazon river and unloaded on the side of the Amazon. Crates lifted by helicopter and taken 18 miles into the Jungle to an oil polluted site in the Yanuyacu reserve in the Peruvian Amazon, where the structure was assembled.