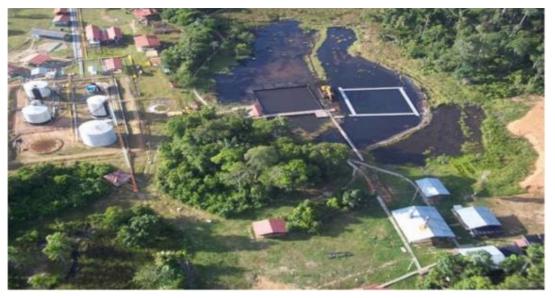

#### OIL CLEAN UP PROJECT PERUVIAN AMAZON SHIPPED RTA - READY TO ASSEMBLE

500m in a Ready To Assemble format, delivered to one of the most isolated parts of the world. Sea freighted in 1 x 12m container, to Lima Peru, from Lima to Pucallpa by truck, by barge down the river to the Amazon river and unloaded on the side of the Amazon. Crates lifted by helicopter and taken 18 miles into the Jungle to an oil polluted site in the Yanuyacu reserve in the Peruvian Amazon, where the structure was assembled.